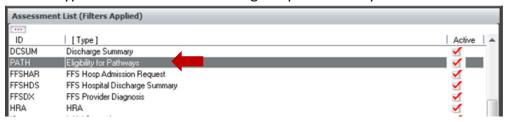

Instructions for accessing the form on CCBH are as follows:

- While under a client's selected panel, click on the Top half of the New Assessment button
- Click on Assessment Type
- Under "Type" find and double click Eligibility for Pathways
- Enter Date, select Save, and continue with form completion
- Help text is available by clicking on the question marks found throughout the form

#### Under "Type" find and double click Eligibility for Pathways