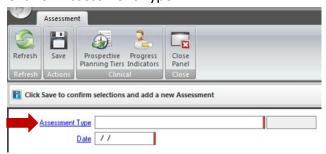

Instructions for accessing the form on CCBH are as follows:

- While under a client's selected panel, click on the Top half of the New Assessment button
- Click on Assessment Type
- Under "Type" find and double click Eligibility for Pathways
- Enter Date, select Save, and continue with form completion
- Help text is available by clicking on the question marks found throughout the form

#### Under "Type" find and double click Eligibility for Pathways

#### Enter Date, select Save, and continue with form completion