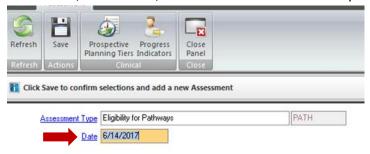

See walkthrough instructions and example of form on CCBH on the following 2 pages.

While under a client's selected panel, click on the Top half of the New Assessment button

#### Enter Date, select Save, and continue with form completion