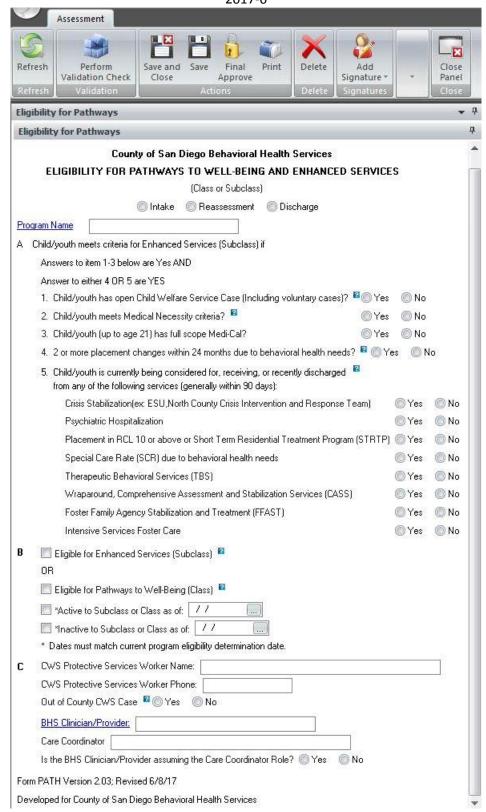

ca.gov">amanda.kaufman@sdcounty.ca.gov</a>.

The form-fill version, the explanation sheet, and PWB Staff contact information can be found at the BHETA PWB website at: <a href="https://theacademy.sdsu.edu/programs/BHETA/pathways/">https://theacademy.sdsu.edu/programs/BHETA/pathways/</a>

See walkthrough instructions and example of form on CCBH on the following 2 pages.





While under a client's selected panel, click on the Top half of the New Assessment button



#### Click on Assessment Type



#### Under "Type" find and double click Eligibility for Pathways



#### Enter Date, select Save, and continue with form completion



#### Help text is available by clicking on the question marks found throughout the form



# Pathways to Well-Being CCBH Eligibility Determination Example 2017-6