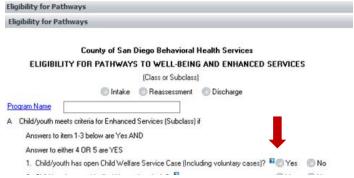

#### Under "Type" find and double click Eligibility for Pathways

#### Help text is available by clicking on the question marks found throughout the form