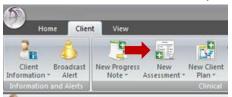

Instructions for accessing the form on CCBH are as follows:

- While under a client's selected panel, click on the Top half of the New Assessment button
- Click on Assessment Type
- Under "Type" find and double click Eligibility for Pathways
- Enter Date, select Save, and continue with form completion
- Help text is available by clicking on the question marks found throughout the form

See walkthrough instructions and example of form on CCBH on the following 2 pages.

While under a client's selected panel, click on the Top half of the New Assessment button

#### Click on Assessment Type