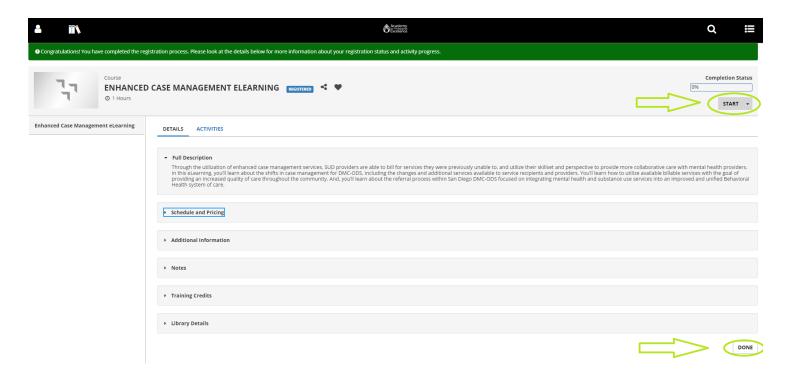

4. Find the training you want. Click **Select**, then click **Register**.

5. Click **Register** on the bottom right.

6. You are now registered for the eLearning. Click **DONE** in the lower right to exit or **START** in the top right to begin the eLearning in a new window.