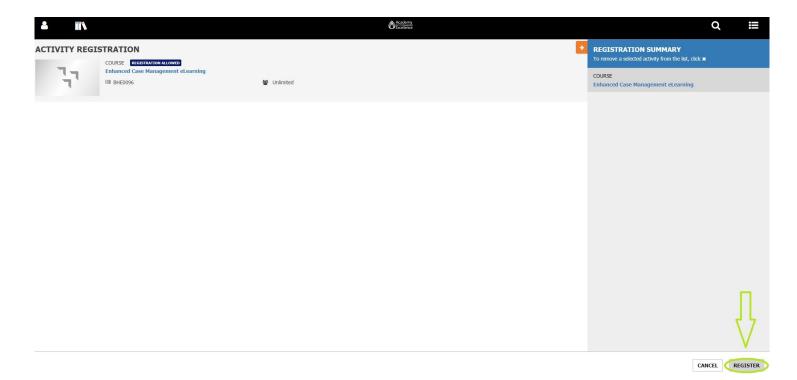

4. Find the training you want. Click **Select**, then click **Register**.

5. Click **Register** on the bottom right.

6. You are now registered for the eLearning. Click **DONE** in the lower right to exit or **START** in the top right to begin the eLearning in a new window.