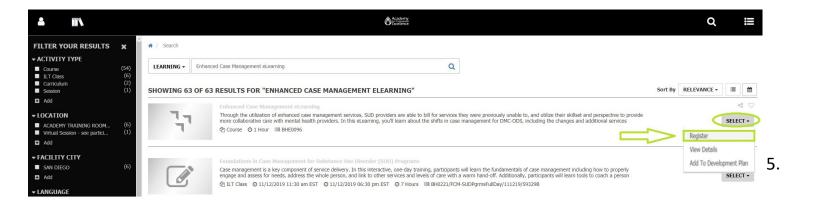

4. Find the training you want. Click **Select**, then click **Register**.

5. Click **Register** on the bottom right.

6. You are now registered for the eLearning. Click **DONE** in the lower right to exit or **START** in the top right to begin the eLearning in a new window.