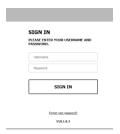

## PRINTING YOUR CERTIFICATE

- 1. LOG IN at: https://academy.sumtotal.host
  - a. Your username is your work e-mail address
  - b. First time users your password is password.

2. From the home screen, click on the MY TRAININGS icon