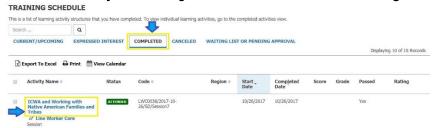

- 3. Click on COMPLETED to view completed activities
  - a. Go down the list, find your training, CLICK ON THE TITLE of training in blue

- 4. If the training has multiple sessions, make sure the appropriate session you want the certificate for on the LEFT hand side of the page is selected. Multiple sessions would be in the section highlighted in RED below.
  - a. On the RIGHT side of the page use the PULL DOWN menu to click DIPLOMA. This pull down menu might start off as OPTION or REGISTER AGAIN