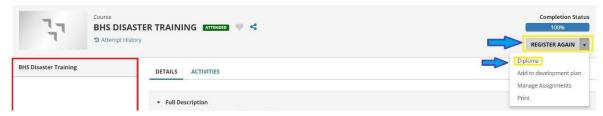

- 3. Click on COMPLETED to view completed activities
  - a. Go down the list, find your training, CLICK ON THE TITLE of training in blue

- 4. If the training has multiple sessions, make sure the appropriate session you want the certificate for on the LEFT hand side of the page is selected. Multiple sessions would be in the section highlighted in RED below.
  - a. On the RIGHT side of the page use the PULL DOWN menu to click DIPLOMA. This pull down menu might start off as OPTION or REGISTER AGAIN