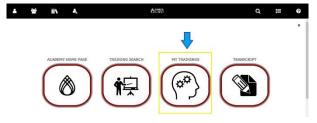

## PRINTING YOUR CERTIFICATE

- 1. LOG IN at: https://academy.sumtotal.host
  - a. Your username is your work e-mail address
  - b. First time users your password is password.

2. From the home screen, click on the MY TRAININGS icon