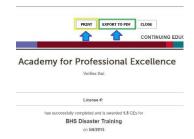

5. Click EXPORT TO PDF to save your certificate AND/OR click PRINT to print

6. If you click EXPORT TO PDF, on the next screen, make sure to click FILE to download. (Do not select OK as it will exit you out of the screen) After you download, you will have the option to print and/or save again using the appropriate icons in the UPPER RIGHT HAND corner.